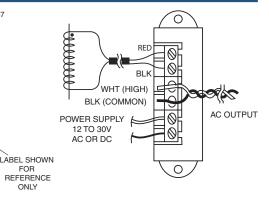

### **RCS-1800**

### **INTEGRATOR**

ONLY

**RCT-1800** 

MODEL RCT (Single Phase)