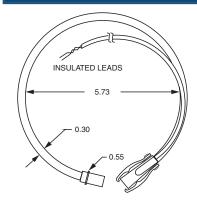

## **SPECIFICATIONS**

- Maximum voltage = 600V
- Input from 250 to 5,000 Amps
- Output 0.333V at rated current
- Accuracy ±1%
- Phase angle < 0.5 degrees</li>
- Rated accuracy at 10% to 300% rated current
- Coil Length 18" (5.73" Diameter)
- 8' twisted pair sensor output leads (600V), 24AWG
- Torque rating for all terminals is 2.1 inch pounds
- Terminal block suitable for wire guages up to 16AWG
- · Power supply required, not included RCT & RCS = 9-36Vdc Order Part #: RCS/RCT Power Supply
- Weight

### **RCS & RCT DIMENSIONS**

All Dimensions In Inches

**FLEX-CORE**<sup>®</sup> Div. Morlan & Associates, Inc. 4970 Scioto Darby Rd. Hilliard, Ohio 43026

3.38

3.94

1.13

WWW.FLEX-CORE.COM sales@flex-core.com