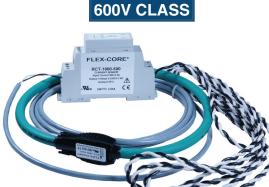

## DESCRIPTION

The RCS-1800 & RCT-1800 series are AC current probes using the Rogowski principle to measure AC current rated from 250 to 5,000 Amps for single and three phase electrical applications. The coils open at the connector junction and can be installed on an existing cable or buss-bar easily in a matter of seconds. The RCS-1800 & RCT-1800 are designed for use with hand held multimeters, oscilloscopes, recorders, and data loggers.

## **SPECIFICATIONS**

- Maximum voltage = 600V
- Input from 250 to 5,000 Amps
- Output 0.333V at rated current
- Accuracy ±1%
- Phase angle < 0.5 degrees</li>
- Rated accuracy at 10% to 300% rated current
- Coil Length 18" (5.73" Diameter)
- 8' twisted pair sensor output leads (600V), 24AWG
- Torque rating for all terminals is 2.1 inch pounds
- Terminal block suitable for wire guages up to 16AWG
- · Power supply required, not included RCT & RCS = 9-36Vdc Order Part #: RCS/RCT Power Supply
- Weight