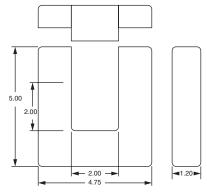

## SPLIT CORE AC CURRENT TRANSFORMER

#### SPECIFICATIONS

- Rated input from 100 Amp to 1500 Amp
- 0.333Vac output at rated current
- Accuracy <u>+</u>1%
- Accuracy at 10% to 130% rated current
- Operates from 50Hz to 400Hz
- Phase angle < 2 degrees measured at 50% rated current
- 8' twisted-pair leads, 22AWG

All Dimensions In Inches

WWW.FLEX-CORE.COM sales@flex-core.com PHONE (614) 889-6152 TECH. ASSISTANCE (614) 876-8308 FAX # (614) 876-8538