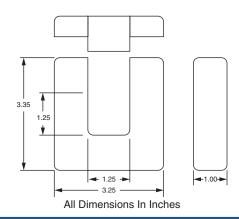

# MODEL SCT-1250

MODEL SCT-2000

#### SPECIFICATIONS

- Rated input from 50 Amp to 600 Amp
- 0.333Vac output at rated current
- Accuracy <u>+</u>1%
- Accuracy at 10% to 130% rated current
- Operates from 50Hz to 400Hz
- Phase angle < 2 degrees measured at 50% rated current
- 8' twisted-pair leads, 22AWG
- UL recognizedApproximately 11.5 oz.

All Dimensions In Inches

WWW.FLEX-CORE.COM sales@flex-core.com PHONE (614) 889-6152 TECH. ASSISTANCE (614) 876-8308 FAX # (614) 876-8538